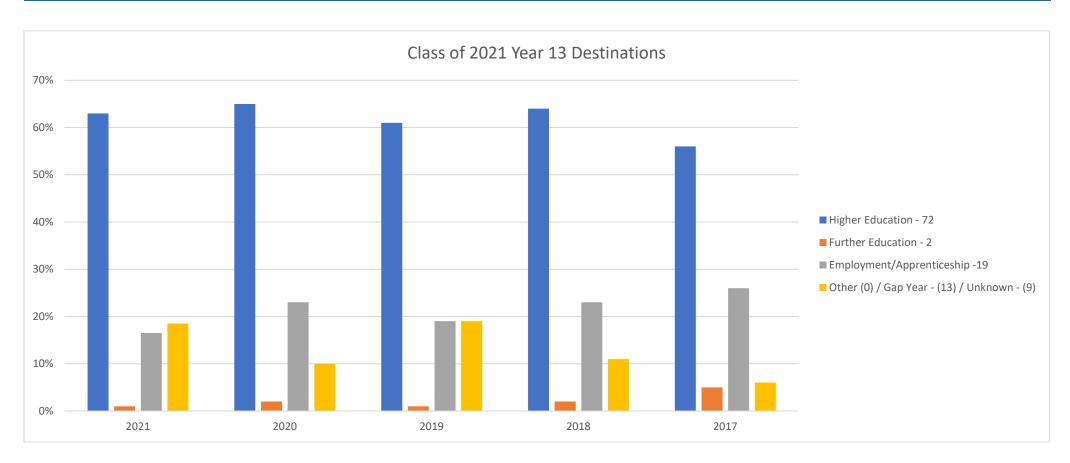

#### **CLASS OF 2021 Year 13 DESTINATIONS**

|                                | 2017                                          | 2018                                    | 2019                                     | 2020                                                         | 2021                              | PP 2021 (14% of cohort)           |
|--------------------------------|-----------------------------------------------|-----------------------------------------|------------------------------------------|--------------------------------------------------------------|-----------------------------------|-----------------------------------|
| Higher Education               | 59%                                           | 64%                                     | 60%                                      | 65%                                                          | 63%                               | 37%                               |
| Further Education              | 4%                                            | 2%                                      | 1%                                       | 2%                                                           | 2%                                | 0%                                |
| Employment/<br>Apprenticeships | 25% (Employ 15%<br>Apprenticeship 10%)        | 23% (Employ 19%<br>Apprenticeship 3.5%) | 19% (Employ 9.5%<br>Apprenticeship 9.5%) | 13% (EMP) 2% (APP)<br>*8% (currently looking for<br>EMP/APP) | 63% (EMP) 37% (APP)               | 13% (EMP) 6% (APP)                |
| Other/Unknown                  | 12% (Gap Year 6%<br>unknown/moved away<br>6%) | 11% (Gap Year 9%<br>Other/Unknown 2.5%) | 20% (Gap Year 14%<br>Other/Unknown 6%)   | **9% (GAP Year)<br>1% (unknown)                              | 19 % (GAP Year 12%<br>unknown 7%) | 44% (GAP Year 19%<br>unknown 25%) |