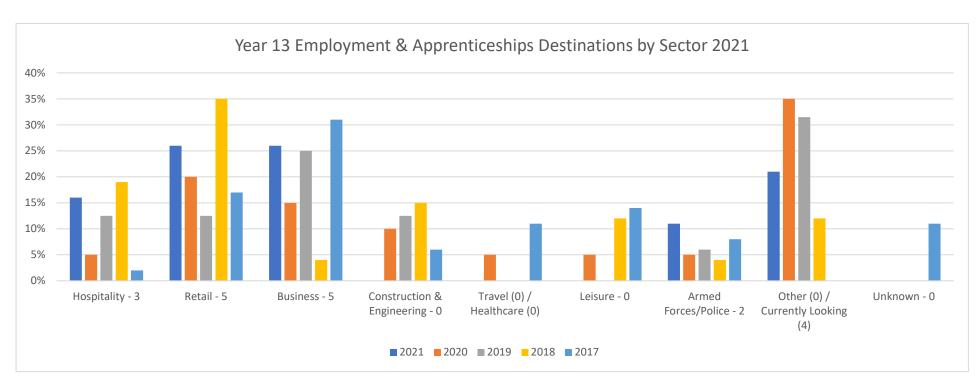

#### **CLASS OF 2021 Year 13 DESTINATIONS**

|                                | 2017                                          | 2018                                    | 2019                                     | 2020                                                         | 2021                              | PP 2021 (14% of cohort)           |
|--------------------------------|-----------------------------------------------|-----------------------------------------|------------------------------------------|--------------------------------------------------------------|-----------------------------------|-----------------------------------|
| Higher Education               | 59%                                           | 64%                                     | 60%                                      | 65%                                                          | 63%                               | 37%                               |
| Further Education              | 4%                                            | 2%                                      | 1%                                       | 2%                                                           | 2%                                | 0%                                |
| Employment/<br>Apprenticeships | 25% (Employ 15%<br>Apprenticeship 10%)        | 23% (Employ 19%<br>Apprenticeship 3.5%) | 19% (Employ 9.5%<br>Apprenticeship 9.5%) | 13% (EMP) 2% (APP)<br>*8% (currently looking for<br>EMP/APP) | 63% (EMP) 37% (APP)               | 13% (EMP) 6% (APP)                |
| Other/Unknown                  | 12% (Gap Year 6%<br>unknown/moved away<br>6%) | 11% (Gap Year 9%<br>Other/Unknown 2.5%) | 20% (Gap Year 14%<br>Other/Unknown 6%)   | **9% (GAP Year)<br>1% (unknown)                              | 19 % (GAP Year 12%<br>unknown 7%) | 44% (GAP Year 19%<br>unknown 25%) |