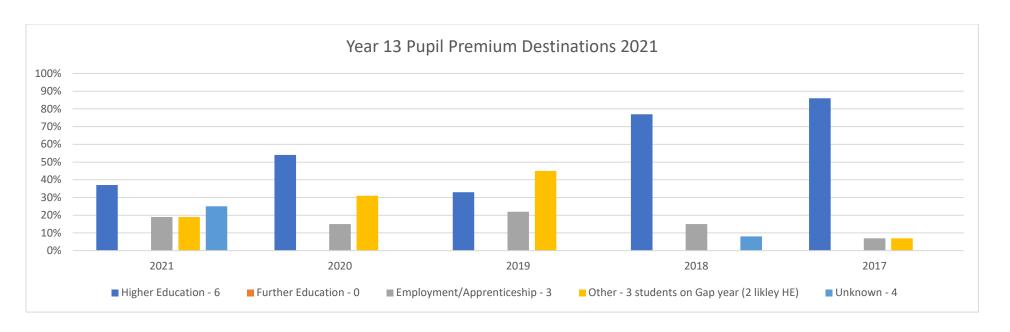

#### **CLASS OF 2021 Year 13 DESTINATIONS**

|                                | 2017                                          | 2018                                    | 2019                                     | 2020                                                         | 2021                              | PP 2021 (14% of cohort)           |
|--------------------------------|-----------------------------------------------|-----------------------------------------|------------------------------------------|--------------------------------------------------------------|-----------------------------------|-----------------------------------|
| Higher Education               | 59%                                           | 64%                                     | 60%                                      | 65%                                                          | 63%                               | 37%                               |
| Further Education              | 4%                                            | 2%                                      | 1%                                       | 2%                                                           | 2%                                | 0%                                |
| Employment/<br>Apprenticeships | 25% (Employ 15%<br>Apprenticeship 10%)        | 23% (Employ 19%<br>Apprenticeship 3.5%) | 19% (Employ 9.5%<br>Apprenticeship 9.5%) | 13% (EMP) 2% (APP)<br>*8% (currently looking for<br>EMP/APP) | 63% (EMP) 37% (APP)               | 13% (EMP) 6% (APP)                |
| Other/Unknown                  | 12% (Gap Year 6%<br>unknown/moved away<br>6%) | 11% (Gap Year 9%<br>Other/Unknown 2.5%) | 20% (Gap Year 14%<br>Other/Unknown 6%)   | **9% (GAP Year)<br>1% (unknown)                              | 19 % (GAP Year 12%<br>unknown 7%) | 44% (GAP Year 19%<br>unknown 25%) |